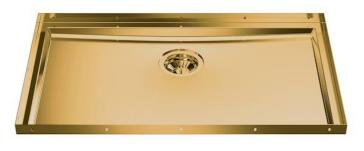

### Sink Phantom Base Gold

Recommended for 12 mm thickness

Kitchen Sinks Code: 5557 349

### DETAILS

| Material          | AISI 304 stainless steel                                                                                 |
|-------------------|----------------------------------------------------------------------------------------------------------|
| Texture           | Foster brushed                                                                                           |
| Finish            | PVD                                                                                                      |
| Coloring          | Gold                                                                                                     |
| Dimensions        | 740 x 430 mm                                                                                             |
| Number of bowls   | 1 bowl                                                                                                   |
| Bowl dimension    | 710 x 400 mm                                                                                             |
| Built-in hole     | View technical data sheet                                                                                |
| Standard fittings | Drain, Foster overflow and universal corrugated pipe (for installing different overflows), Boxed packing |

### FEATURES

| Gold                            | The Gold finish is obtained by treating the steel with a physical process called PVD (Physical Vacuum Deposition) which deposits particles of noble metals on the surface. The result is a unique and refined aesthetic effect, and an improvement in the mechanical properties of the steel that is more resistant to shocks and scratches. |
|---------------------------------|----------------------------------------------------------------------------------------------------------------------------------------------------------------------------------------------------------------------------------------------------------------------------------------------------------------------------------------------|
| PHANTOM BASE - 12 mm            | The Phantom BASE sink's bottoms are specifically engineered to be coupled with sinks made out of slabs. The perimetric trough makes for a simple and perfect installation. This version of Phantom BASE is meant for slabs of 12mm thickness.                                                                                                |
| PHANTOM BASE WITHOUT<br>WELDING | The steel bottom Phantom BASE solves the problem of water draining of slab sinks, because<br>the slope built into the moulded bottom ensures perfect draining. The radius and sloped profile<br>of Phantom BASE guarantee great practicality and hygiene in everyday cleaning.                                                               |
| High thickness                  | 1mm thick steel. A significant thickness, which guarantees the maximum sturdiness and durability.                                                                                                                                                                                                                                            |
| Perimetral overflow             | The overflow is always a security on the Foster sinks that prevents the overflow of water in case of oversights. The perimeter drain solution improves aesthetics thanks to its square and essential shape.                                                                                                                                  |