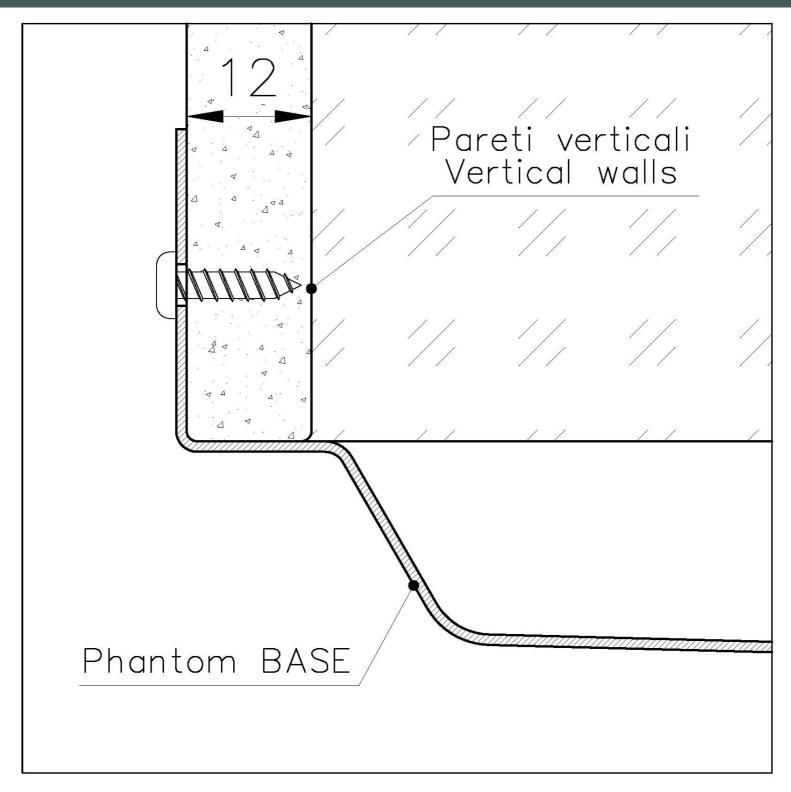

### FEATURES

| Gold                            | The Gold finish is obtained by treating the steel with a physical process called PVD (Physical Vacuum Deposition) which deposits particles of noble metals on the surface. The result is a unique and refined aesthetic effect, and an improvement in the mechanical properties of the steel that is more resistant to shocks and scratches. |
|---------------------------------|----------------------------------------------------------------------------------------------------------------------------------------------------------------------------------------------------------------------------------------------------------------------------------------------------------------------------------------------|
| PHANTOM BASE - 12 mm            | The Phantom BASE sink's bottoms are specifically engineered to be coupled with sinks made out of slabs. The perimetric trough makes for a simple and perfect installation. This version of Phantom BASE is meant for slabs of 12mm thickness.                                                                                                |
| PHANTOM BASE WITHOUT<br>WELDING | The steel bottom Phantom BASE solves the problem of water draining of slab sinks, because<br>the slope built into the moulded bottom ensures perfect draining. The radius and sloped profile<br>of Phantom BASE guarantee great practicality and hygiene in everyday cleaning.                                                               |
| High thickness                  | 1mm thick steel. A significant thickness, which guarantees the maximum sturdiness and durability.                                                                                                                                                                                                                                            |
| Perimetral overflow             | The overflow is always a security on the Foster sinks that prevents the overflow of water in case of oversights. The perimeter drain solution improves aesthetics thanks to its square and essential shape.                                                                                                                                  |

### DETTAGLIO PER TROPPO PIENO / OVERFLOW DETAILS