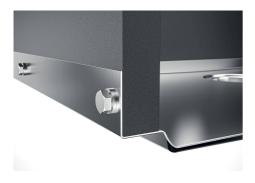

k steel. A significant thickness, which guarantees the maximum sturdiness and durability.                                                                                                                                                                                                                                            |
| Perimetral overflow             | The overflow is always a security on the Foster sinks that prevents the overflow of water in case of oversights. The perimeter drain solution improves aesthetics thanks to its square and essential shape.                                                                                                                                  |

### **TECHNICAL DATA**







### DETTAGLIO PER TROPPO PIENO / OVERFLOW DETAILS

#### GALLERY









#### **OPTIONAL ACCESSORIES**



**Cestello inox** 8612 000



Stainless steel plate rack 8100 201



**Griglia Black** 8100 653



HPDE Chopping board 8657 001



**White bowl** 8153 100

#### **RECOMMENDED PAIRINGS**







Mixer Tap Omega Plus Gold 8498 859

#### **OPTIONAL AUTOMATIC WASTE FITTINGS**





Space Push Gold automatic waste fitting 8407 121 Space Light automatic waste fitting - PL 8407 117 Space Push automatic waste fitting - PP 8407 116



Space automatic waste fitting - PA 8407 108



Automatic waste fitting 8407 100



Automatic waste fitting 8407 000