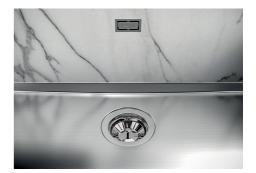

| Waste fitting | 3,5" drain             |
|---------------|------------------------|
| Notes:        | For 12 mm thick sheets |
|               |                        |

### FEATURES

| Gold                            | The Gold finish is obtained by treating the steel with a physical process called PVD (Physical Vacuum Deposition) which deposits particles of noble metals on the surface. The result is a unique and refined aesthetic effect, and an improvement in the mechanical properties of the steel that is more resistant to shocks and scratches. |
|---------------------------------|----------------------------------------------------------------------------------------------------------------------------------------------------------------------------------------------------------------------------------------------------------------------------------------------------------------------------------------------|
| PHANTOM BASE - 12 mm            | The Phantom BASE sink's bottoms are specifically engineered to be coupled with sinks made out of slabs. The perimetric trough makes for a simple and perfect installation. This version of Phantom BASE is meant for slabs of 12mm thickness.                                                                                                |
| PHANTOM BASE WITHOUT<br>WELDING | The steel bottom Phantom BASE solves the problem of water draining of slab sinks, because<br>the slope built into the moulded bottom ensures perfect draining. The radius and sloped profile<br>of Phantom BASE guarantee great practicality and hygiene in everyday cleaning.                                                               |
| High thickness                  | 1mm thick steel. A significant thickness, which guarantees the maximum sturdiness and durability.                                                                                                                                                                                                                                            |
| Perimetral overflow             | The overflow is always a security on the Foster sinks that prevents the overflow of water in case of oversights. The perimeter drain solution improves aesthetics thanks to its square and essential shape.                                                                                                                                  |