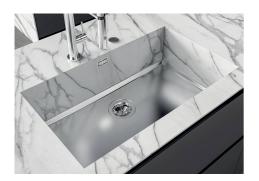

### Sink Phantom Base Gold

Recommended for 12 mm thickness

Kitchen Sinks Code: 5557 349

### DETAILS

| Material          | AISI 304 stainless steel                                                                                 |
|-------------------|----------------------------------------------------------------------------------------------------------|
| Texture           | Foster brushed                                                                                           |
| Finish            | PVD                                                                                                      |
| Coloring          | Gold                                                                                                     |
| Dimensions        | 740 x 430 mm                                                                                             |
| Number of bowls   | 1 bowl                                                                                                   |
| Bowl dimension    | 710 x 400 mm                                                                                             |
| Built-in hole     | View technical data sheet                                                                                |
| Standard fittings | Drain, Foster overflow and universal corrugated pipe (for installing different overflows), Boxed packing |

### FEATURES

| Gold                            | The Gold finish is obtained by treating the steel with a physical process called PVD (Physical Vacuum Deposition) which deposits particles of noble metals on the surface. The result is a unique and refined aesthetic effect, and an improvement in the mechanical properties of the steel that is more resistant to shocks and scratches. |
|---------------------------------|----------------------------------------------------------------------------------------------------------------------------------------------------------------------------------------------------------------------------------------------------------------------------------------------------------------------------------------------|
| PHANTOM BASE - 12 mm            | The Phantom BASE sink's bottoms are specifically engineered to be coupled with sinks made out of slabs. The perimetric trough makes for a simple and perfect installation. This version of Phantom BASE is meant for slabs of 12mm thickness.                                                                                                |
| PHANTOM BASE WITHOUT<br>WELDING | The steel bottom Phantom BASE solves the problem of water draining of slab sinks, because<br>the slope built into the moulded bottom ensures perfect draining. The radius and sloped profile<br>of Phantom BASE guarantee great practicality and hygiene in everyday cleaning.                                                               |
| High thickness                  | 1mm thick steel. A significant thickness, which guarantees the maximum sturdiness and durability.                                                                                                                                                                                                                                            |
| Perimetral overflow             | The overflow is always a security on the Foster sinks that prevents the overflow of water in case of oversights. The perimeter drain solution improves aesthetics thanks to its square and essential shape.                                                                                                                                  |