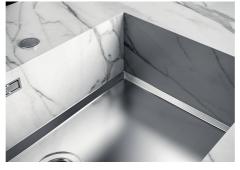

### FEATURES

| Gold                            | The Gold finish is obtained by treating the steel with a physical process called PVD (Physical Vacuum Deposition) which deposits particles of noble metals on the surface. The result is a unique and refined aesthetic effect, and an improvement in the mechanical properties of the steel that is more resistant to shocks and scratches. |
|---------------------------------|----------------------------------------------------------------------------------------------------------------------------------------------------------------------------------------------------------------------------------------------------------------------------------------------------------------------------------------------|
| PHANTOM BASE - 12 mm            | The Phantom BASE sink's bottoms are specifically engineered to be coupled with sinks made out of slabs. The perimetric trough makes for a simple and perfect installation. This version of Phantom BASE is meant for slabs of 12mm thickness.                                                                                                |
| PHANTOM BASE WITHOUT<br>WELDING | The steel bottom Phantom BASE solves the problem of water draining of slab sinks, because<br>the slope built into the moulded bottom ensures perfect draining. The radius and sloped profile<br>of Phantom BASE guarantee great practicality and hygiene in everyday cleaning.                                                               |
| High thickness                  | 1mm thick steel. A significant thickness, which guarantees the maximum sturdiness and durability.                                                                                                                                                                                                                                            |
| Perimetral overflow             | The overflow is always a security on the Foster sinks that prevents the overflow of water in case of oversights. The perimeter drain solution improves aesthetics thanks to its square and essential shape.                                                                                                                                  |