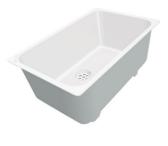

### Sink Phantom Base Gold

Recommended for 12 mm thickness

Kitchen Sinks Code: 5557 349

### DETAILS

| Material          | AISI 304 stainless steel                                                                                 |
|-------------------|----------------------------------------------------------------------------------------------------------|
| Texture           | Foster brushed                                                                                           |
| Finish            | PVD                                                                                                      |
| Coloring          | Gold                                                                                                     |
| Dimensions        | 740 x 430 mm                                                                                             |
| Number of bowls   | 1 bowl                                                                                                   |
| Bowl dimension    | 710 x 400 mm                                                                                             |
| Built-in hole     | View technical data sheet                                                                                |
| Standard fittings | Drain, Foster overflow and universal corrugated pipe (for installing different overflows), Boxed packing |

### FEATURES

| Gold                            | The Gold finish is obtained by treating the steel with a physical process called PVD (Physical Vacuum Deposition) which deposits particles of noble metals on the surface. The result is a unique and refined aesthetic effect, and an improvement in the mechanical properties of the steel that is more resistant to shocks and scratches. |
|---------------------------------|----------------------------------------------------------------------------------------------------------------------------------------------------------------------------------------------------------------------------------------------------------------------------------------------------------------------------------------------|
| PHANTOM BASE - 12 mm            | The Phantom BASE sink's bottoms are specifically engineered to be coupled with sinks made out of slabs. The perimetric trough makes for a simple and perfect installation. This version of Phantom BASE is meant for slabs of 12mm thickness.                                                                                                |
| PHANTOM BASE WITHOUT<br>WELDING | The steel bottom Phantom BASE solves the problem of water draining of slab sinks, because<br>the slope built into the moulded bottom ensures perfect draining. The radius and sloped profile<br>of Phantom BASE guarantee great practicality and hygiene in everyday cleaning.                                                               |
| High thickness                  | 1mm thick steel. A significant thickness, which guarantees the maximum sturdiness and durability.                                                                                                                                                                                                                                            |
| Perimetral overflow             | The overflow is always a security on the Foster sinks that prevents the overflow of water in case of oversights. The perimeter drain solution improves aesthetics thanks to its square and essential shape.                                                                                                                                  |