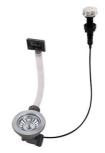

roves aesthetics thanks to its square and essential shape.                                                                                                                                  |

### **TECHNICAL DATA**







### DETTAGLIO PER TROPPO PIENO / OVERFLOW DETAILS

#### GALLERY









#### **OPTIONAL ACCESSORIES**



**Cestello inox** 8612 000



Stainless steel plate rack 8100 201



**Griglia Black** 8100 653



HPDE Chopping board 8657 001



**White bowl** 8153 100

#### **RECOMMENDED PAIRINGS**







Mixer Tap Omega Plus Gold 8498 859

#### **OPTIONAL AUTOMATIC WASTE FITTINGS**





Space Push Gold automatic waste fitting 8407 121 Space Light automatic waste fitting - PL 8407 117 Space Push automatic waste fitting - PP 8407 116



Space automatic waste fitting - PA 8407 108



Automatic waste fitting 8407 100



Automatic waste fitting 8407 000