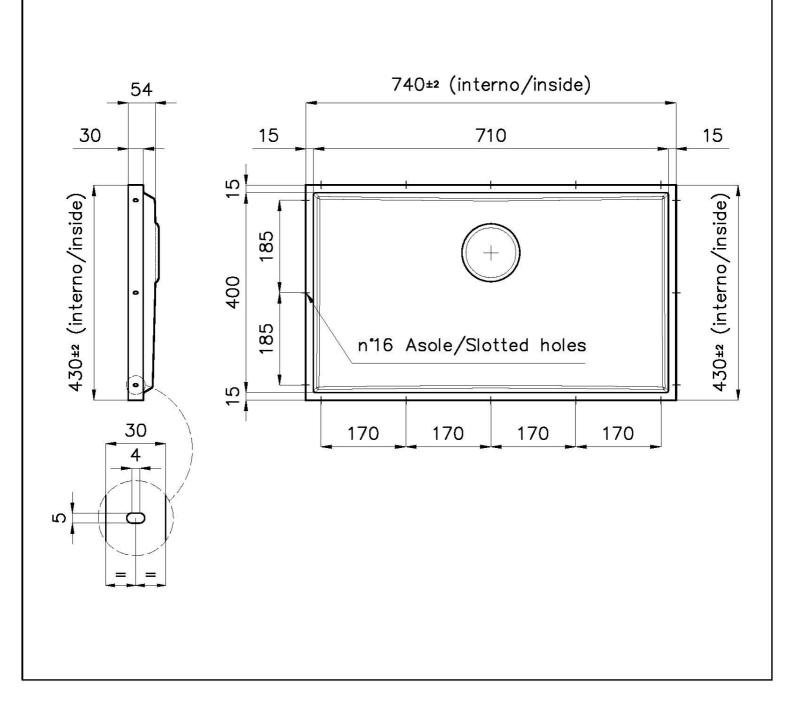

### DETAILS

| Material          | AISI 304 stainless steel                                                                                 |
|-------------------|----------------------------------------------------------------------------------------------------------|
| Texture           | Foster brushed                                                                                           |
| Finish            | PVD                                                                                                      |
| Coloring          | Gold                                                                                                     |
| Dimensions        | 740 x 430 mm                                                                                             |
| Number of bowls   | 1 bowl                                                                                                   |
| Bowl dimension    | 710 x 400 mm                                                                                             |
| Built-in hole     | View technical data sheet                                                                                |
| Standard fittings | Drain, Foster overflow and universal corrugated pipe (for installing different overflows), Boxed packing |

### **TECHNICAL DATA**