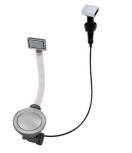

of oversights. The perimeter drain solution improves aesthetics thanks to its square and essential shape.                                                                                                                                  |

### **TECHNICAL DATA**







### DETTAGLIO PER TROPPO PIENO / OVERFLOW DETAILS

#### GALLERY









#### **OPTIONAL ACCESSORIES**



**Cestello inox** 8612 000



Stainless steel plate rack 8100 201



**Griglia Black** 8100 653



HPDE Chopping board 8657 001



**White bowl** 8153 100

#### **RECOMMENDED PAIRINGS**







Mixer Tap Omega Plus Gold 8498 859

#### **OPTIONAL AUTOMATIC WASTE FITTINGS**





Space Push Gold automatic waste fitting 8407 121 Space Light automatic waste fitting - PL 8407 117 Space Push automatic waste fitting - PP 8407 116



Space automatic waste fitting - PA 8407 108



Automatic waste fitting 8407 100



Automatic waste fitting 8407 000